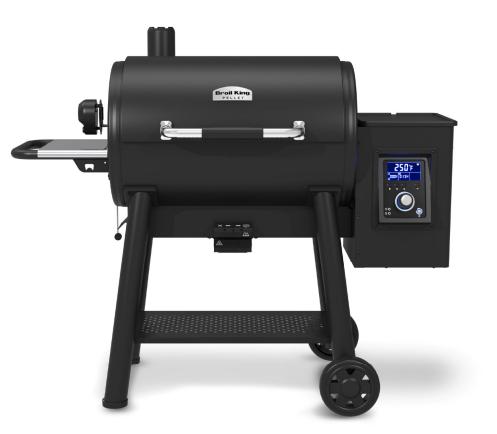

# **Smoke Pellet XL Pro**

496051

## **COOKING SYSTEM**

- 625 sq. in. primary cooking surface
- Dual-purpose smoke diffusing charcoal trays (2)
- · Heavy duty cast iron cooking grids in primary cooking chamber
- Accu-Temp™ thermometer
- Equipped with a powerful solid core auger

### **D**ESIGN AND **S**TYLING

- Large diameter lid handle
- 22 lbs hopper capacity
- WiFi enabled digital interface provides enhanced PID temperature control
- Bottle opener
- 8" wheels with decorative grey accent and 2 heavy duty leg levellers

#### DURABILITY

- Grill body constructed from 2 mm gauge steel
- Quality high heat paint Dragon Black

#### WARRANTY

- 5 years on steel cookbox
- 2 years on remaining parts and paint

Heavy Duty Cast Iron Cooking Grids Accu-Temp™ Thermometer